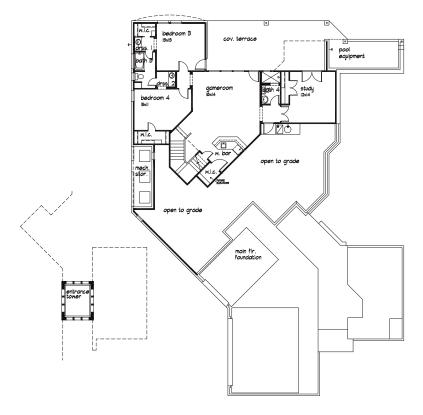

## **LOT 30 KEATON TERRACE**

SqFt: 4,497 • Bedrooms: 5 • Baths: 4.5 • Garage: 3

This estate size homesite offers hill country and Lake Travis views

Your Builder should be the glue that holds the entire building process together.