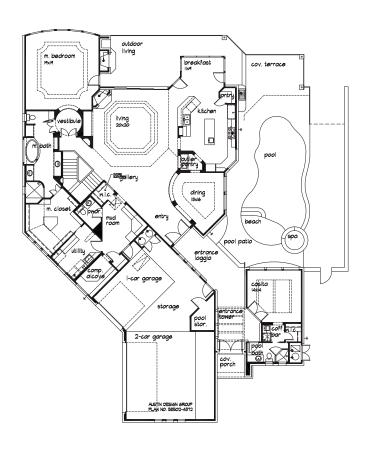

## **LOT 30 KEATON TERRACE**

SqFt: 4,497 • Bedrooms: 5 • Baths: 4.5 • Garage: 3

This estate size homesite offers hill country and Lake Travis views

Your Builder should be the glue that holds the entire building process together.