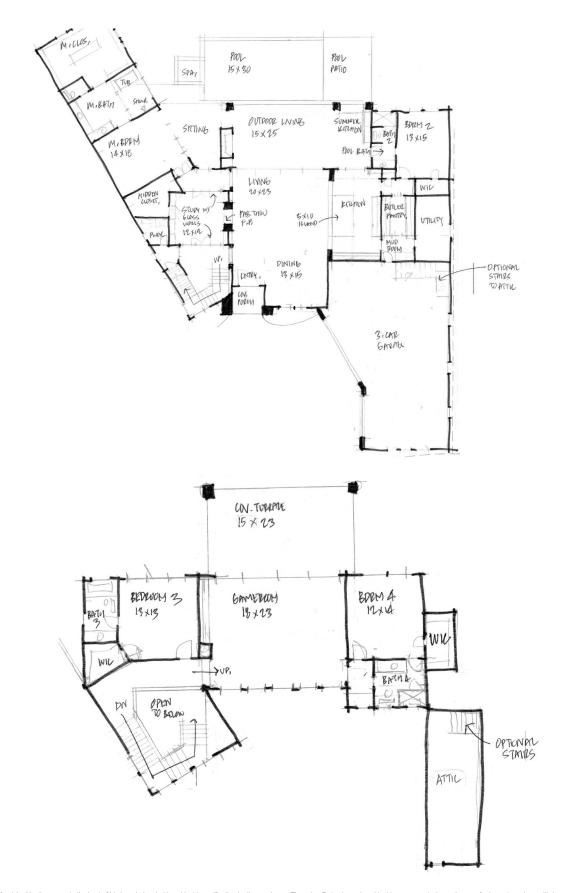

## **LOT 22 MONTANA DEL ORO WAY**

SqFt: 4,600 • Bedrooms: 4 • Baths: 4 • Garage: 3
This estate size homesite offers breathtaking hill country views

Your Builder should be the glue that holds the entire building process together.